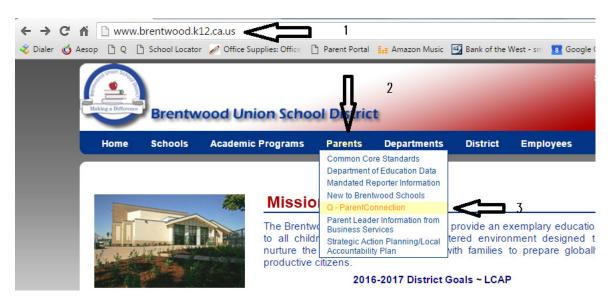

## **Parent Connect**

- 1. Go to the district website: www.brentwood.k12.ca.us
- 2. Click Parents
- 3. Click Q Parent Connection

4. Enter Pin and Password

5. If you don't know your pin and password, click Need Your Login Information? Enter your email address. Now you have your login info.