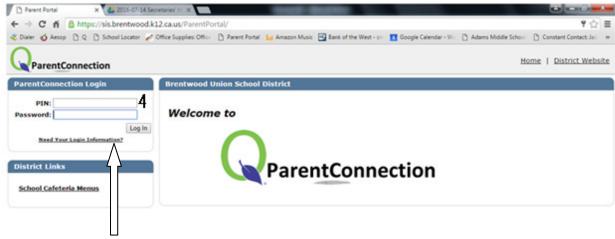

## **Parent Connect**

- 1. Go to the district website: www.brentwood.k12.ca.us
- 2. Click Parents
- 3. Click Q Parent Connection

4. Enter Pin and Password

5. If you don't know your pin and password, click Need Your Login Information? Enter your email address. Now you have your login info.